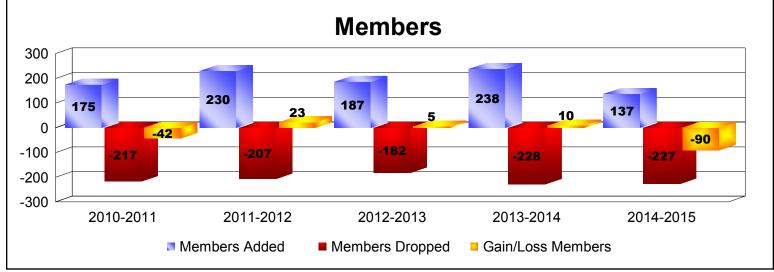

District 12 L

As of June 2015 Cumulative

| Year      | New<br>Clubs | Dropped<br>Clubs | Gain/<br>Loss<br>Clubs | New<br>Members | Charter<br>Members | Reinstate<br>Members | Transfer<br>Members | Total<br>Member<br>Added | Total<br>Members<br>Dropped | Gain/<br>Loss<br>Members |
|-----------|--------------|------------------|------------------------|----------------|--------------------|----------------------|---------------------|--------------------------|-----------------------------|--------------------------|
| 2010-2011 | 0            | -1               | -1                     | 159            | 7                  | 6                    | 3                   | 175                      | -217                        | -42                      |
| 2011-2012 | 0            | -1               | -1                     | 212            | 0                  | 11                   | 7                   | 230                      | -207                        | 23                       |
| 2012-2013 | 0            | -1               | -1                     | 180            | 0                  | 2                    | 5                   | 187                      | -182                        | 5                        |
| 2013-2014 | 1            | 0                | 1                      | 182            | 45                 | 7                    | 4                   | 238                      | -228                        | 10                       |
| 2014-2015 | 0            | -1               | -1                     | 129            | 1                  | 3                    | 4                   | 137                      | -227                        | -90                      |
| Average   | 0            | -1               | -1                     | 172            | 11                 | 6                    | 5                   | 193                      | -212                        | -19                      |