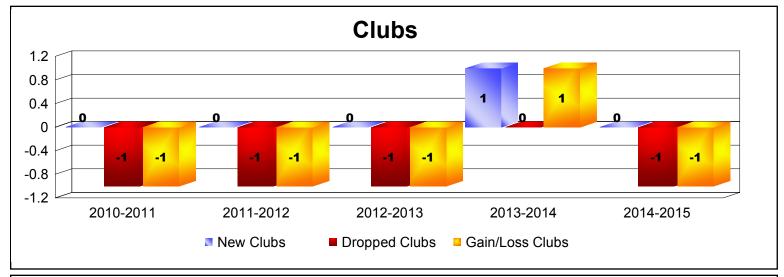

District 12 L

As of June 2015 Cumulative

| Year      | New<br>Clubs | Dropped<br>Clubs | Gain/<br>Loss<br>Clubs | New<br>Members | Charter<br>Members | Reinstate<br>Members | Transfer<br>Members | Total<br>Member<br>Added | Total<br>Members<br>Dropped | Gain/<br>Loss<br>Members |
|-----------|--------------|------------------|------------------------|----------------|--------------------|----------------------|---------------------|--------------------------|-----------------------------|--------------------------|
| 2010-2011 | 0            | -1               | -1                     | 159            | 7                  | 6                    | 3                   | 175                      | -217                        | -42                      |
| 2011-2012 | 0            | -1               | -1                     | 212            | 0                  | 11                   | 7                   | 230                      | -207                        | 23                       |
| 2012-2013 | 0            | -1               | -1                     | 180            | 0                  | 2                    | 5                   | 187                      | -182                        | 5                        |
| 2013-2014 | 1            | 0                | 1                      | 182            | 45                 | 7                    | 4                   | 238                      | -228                        | 10                       |
| 2014-2015 | 0            | -1               | -1                     | 129            | 1                  | 3                    | 4                   | 137                      | -227                        | -90                      |
| Average   | 0            | -1               | -1                     | 172            | 11                 | 6                    | 5                   | 193                      | -212                        | -19                      |